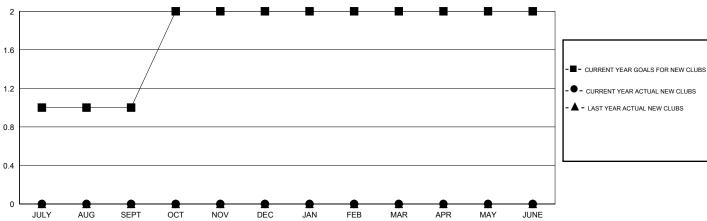

### GOALS AND ACTUAL NEW CLUBS CUMULATIVE

### **LOCATION PENNSYLVANIA**

| GMT: Cindy Gregg                                   |                  |             | LOCATIO          | LOCATION PENNSYL  |  |
|----------------------------------------------------|------------------|-------------|------------------|-------------------|--|
|                                                    |                  | Clubs       |                  |                   |  |
| RESULTS FOR 2016-2017                              |                  |             |                  |                   |  |
| QUARTER                                            | NEW CLUB<br>GOAL | NEW CLUBS   | DROPPED<br>CLUBS | NET<br>GAIN/LOSS  |  |
| JULY/AUG/SEPT OCT/NOV/DEC JAN/FEB/MAR APR/MAY/JUNE | 1<br>1<br>0<br>0 | 0<br>0<br>0 | 1<br>0<br>0<br>0 | -1<br>0<br>0<br>0 |  |