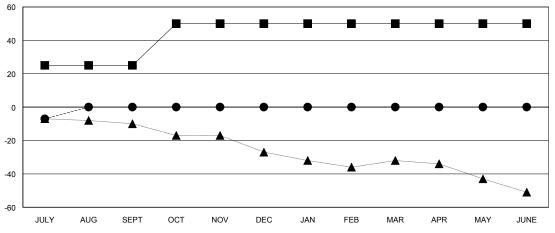

#### GOALS AND ACTUAL MEMBERS CUMULATIVE

| -=-  | CURRENT YEAR GOALS FOR NEW |
|------|----------------------------|
| MEMB | EDS.                       |

- CURRENT YEAR ACTUAL MEMBERS

- LAST YEAR ACTUAL MEMBERS

| Members  RESULTS FOR 2016-2017 |    |   |    |    |  |
|--------------------------------|----|---|----|----|--|
|                                |    |   |    |    |  |
| JULY/AUG/SEPT                  | 25 | 6 | 13 | -7 |  |
| OCT/NOV/DEC                    | 25 | 0 | 0  | 0  |  |
| JAN/FEB/MAR                    | 0  | 0 | 0  | 0  |  |
| APR/MAY/JUNE                   | 0  | 0 | 0  | 0  |  |